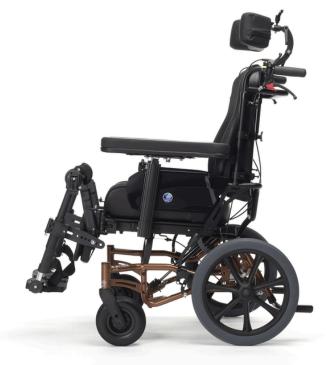

# **INOVYS EVO**

Tilting Wheelchair

Many years of experience results in this versatile, multi-adjustable, and comfortable wheelchair, all complimented with a refreshed design. The tool-free adjustments allow for changes to provide comfort for both the user and the caregiver.

## **TILT IN SPACE**

-For pressure relief & postural stability

## **BACKREST RECLINE**

-To accommodate various hip angles & provide extra support

### **LEGREST ELEVATION**

-For relief of swollen legs & feet

#### **DESIGNED WITH CARE**

The Inovys Evo offers excellent comfort with its moulded adjustable seat and backrest cushions. Other cushion shapes and configurations are also available to meet individual needs.