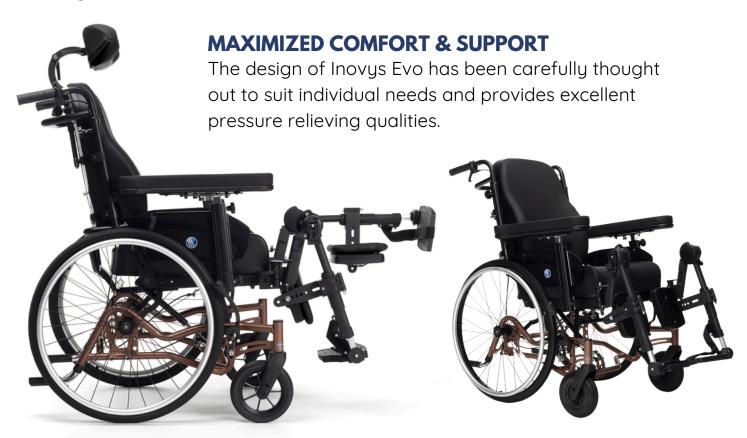

# **INOVYS EVO**

Tilting Wheelchair

Many years of experience results in this versatile, multi-adjustable, and comfortable wheelchair, all complimented with a refreshed design. The tool-free adjustments allow for changes to provide comfort for both the user and the caregiver.

## **TILT IN SPACE**

-For pressure relief & postural stability

## **BACKREST RECLINE**

-To accommodate various hip angles & provide extra support

### **LEGREST ELEVATION**

-For relief of swollen legs & feet

#### **DESIGNED WITH CARE**

The Inovys Evo offers excellent comfort with its moulded adjustable seat and backrest cushions. Other cushion shapes and configurations are also available to meet individual needs.