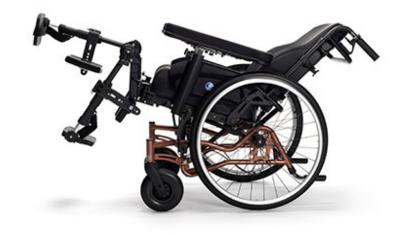

## **TILT IN SPACE**

-For pressure relief & postural stability

## **BACKREST RECLINE**

-To accommodate various hip angles & provide extra support

### **LEGREST ELEVATION**

-For relief of swollen legs & feet