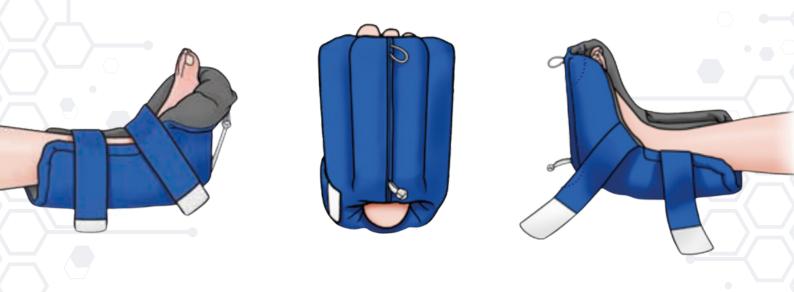

## HEEL RAISER PRO

The Heel Raiser combats excess pressure on the heel by evenly distributing the weight back along the leg and calf, rather than forcing the strain through a single point of contact. This reduces the risk of pressure sores developing.

The boot is fitted around the ankle and the foot, leaving the heel exposed to the air. The folding down flap around the toes can also help to increase air flow if this is needed. The pressure is distributed along the calf, removing concerns over a single pressure point.