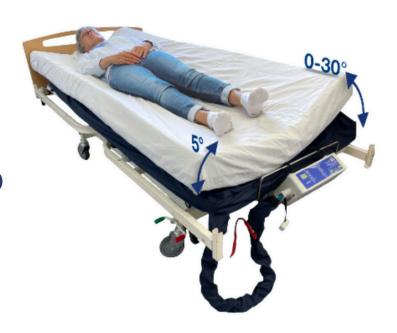

## TURN ALL AUTOMATIC TILTING SYSTEM

SAVE
MONEY
REDUCE
STAFF WORKLOAD
IMPRESS
CQC

The 'Turn-All' is an automatic mattress tilting device for universal placement under almost any alternating air or foam mattress.

The gentle, slow and quiet 30 degree tilt from left to right, provides enhanced pressure and pain relief to those spending extended periods of time in bed and is used in hospitals, hospices, nursing and care homes as well as private residences.

- Easy to fit & operate
- Save on resident/patient discomfort and interruption
- Save on carer input and manual handling
- Ensure adequate and regular bed re-positioning
- Supportive along entire length of body
- Relieves tissue compression and improves blood and lymph flow
- Greatly reduces risk of pressure sores.