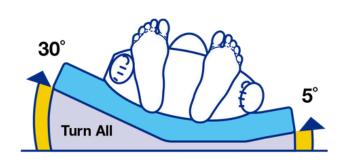

The gentle, slow and quiet 30 degree tilt from left to right, provides enhanced pressure and pain relief to those spending extended periods of time in bed and is used in hospitals, hospices, nursing and care homes as well as private residences.

- Easy to fit & operate
- Save on resident/patient discomfort and interruption
- Save on carer input and manual handling
- Ensure adequate and regular bed re-positioning
- Supportive along entire length of body
- Relieves tissue compression and improves blood and lymph flow
- Greatly reduces risk of pressure sores.