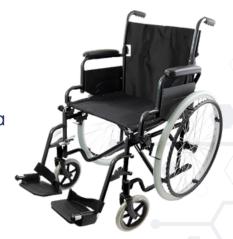

## Self Propelled Wheelchair

A budget friendly, self propelled and crash tested wheelchair with padded arm rests, a swing-away, detachable footrest and puncture proof tyres.

£154.00 Excl. VAT