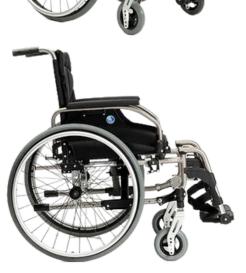

# **INOVYS EVO**

## **TILT IN SPACE**

-For pressure relief & postural stability

#### BACKREST RECLINE

-To accommodate various hip angles & provide extra support

### **LEGREST ELEVATION**

-For relief of swollen legs & feet

- Available as transit version with small rear wheels
- Push handles adjustable in height without additional tools,
- Armrests removable and adjustable in height and depth
- Adjustable seat depth
- Highly adjustable legrests
- Calf support adjustment
- Adjustable footplate
- Small | Medium | Large
- 21 stone/135 kg weight capacity

Guide Price £1,589.00 Excl. VAT