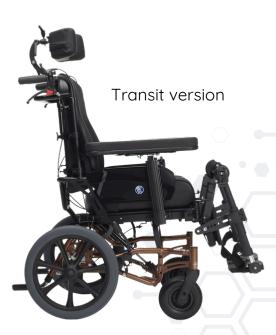

### **LEGREST ELEVATION**

-For relief of swollen legs & feet

- Available as transit version with small rear wheels
- Push handles adjustable in height without additional tools,
- Armrests removable and adjustable in height and depth
- Adjustable seat depth
- Highly adjustable legrests
- Calf support adjustment
- Adjustable footplate
- Small | Medium | Large
- 21 stone/135 kg weight capacity