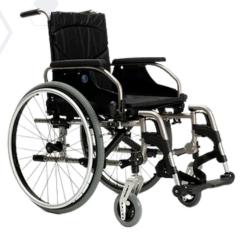

# V300 Self Propelled Wheelchair

A light weight and fully adjustable self propelled wheelchair. What makes the V300 unique is its seat depth of up to 20.4", providing maximum comfort to its user. The adaptable hook and loop backrest and seat cushion with comfortable padding are included as standard.

- Crash Tested
- Armrest adjustable in height and length
- Backrest and seat tension adjustable
- Adjustable seat depth
- Removable armrests and legrests
- Mobile phone pouch under the seat

£539.00 Excl. VAT