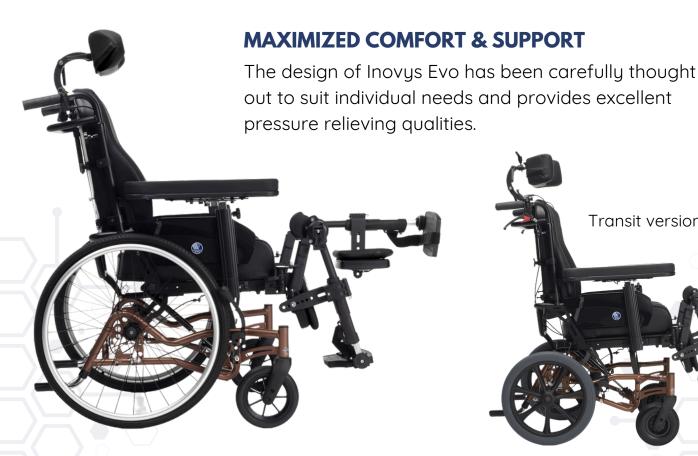

# **INOVYS EVO**

## **TILT IN SPACE**

-For pressure relief & postural stability

#### BACKREST RECLINE

-To accommodate various hip angles & provide extra support

### **LEGREST ELEVATION**

-For relief of swollen legs & feet

- Available as transit version with small rear wheels
- Push handles adjustable in height without additional tools,
- Armrests removable and adjustable in height and depth
- Adjustable seat depth
- Highly adjustable legrests
- Calf support adjustment
- Adjustable footplate
- Small | Medium | Large
- 21 stone/135 kg weight capacity