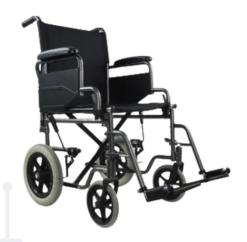

#### Car Transit Wheelchair

An attendant propelled and crash tested transit wheelchair that has all the necessary features and comes at a very realistic price.

£154.00 Excl. VAT