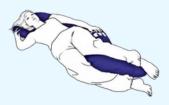

## **Preventing Pressure Ulcers in Elbow & Heel Areas**

Pressure ulcers in elbow areas are infrequent but common in heel areas, especially in bed ridden patients. Experts recommend positioning aids for hands and feet.

- A slight incline to encourage venous return
- Soft edges
- Pressure relief on achilles tendon and ankles
- Pressure relief in elbows and hands