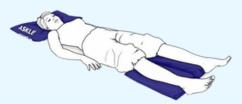

## Preventing Pressure Ulcers in Sacrum, Hips & Heels

Pressure Ulcers in sacrum and hip regions occur when slumped in sitting position or in unadapted seating positions. Pressure ulcers in this region are frequent, especially in paraplegic patients. Experts recommend to position patients in Semi-Fowler position to relieve pressure in sacrum, hip and heel regions.

- Limits the risk of slipping forward which can cause tissue shearing
- Reduces the risks of falling
- Relief of pressure applied on elbows