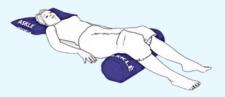

## **Preventing Pressure Ulcers in the Trochanter Area**

Pressure Ulcers in the trochanter area are frequent and dangerous. They occur mainly in patients confined to bed in supine position. Experts recommend the lateral positioning cushion at 30° to relieve pressure ulcers in trochanter and sacrum areas.

- 2 Sizes Available
- Integrated pillow for user comfort
- Easy, quick and effortless installation