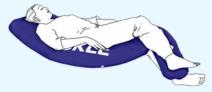

## **Preventing Pressure Ulcers in the Trochanter Area**

Pressure Ulcers in the trochanter area are frequent and dangerous. They occur mainly in patients confined to bed in supine position. Experts recommend the lateral positioning cushion at 30° to relieve pressure ulcers in trochanter and sacrum areas.

- 2 Sizes Available
- Integrated pillow for user comfort
- Easy, quick and effortless installation