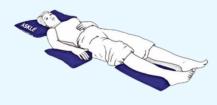

## **Preventing Pressure Ulcers in Knees & Ankles**

Pressure Ulcers in knees and ankle areas are very frequent in patients with muscle and tendon contractures of lower limbs. Experts recommend abduction of lower limbs to relieve pressure in knees and other bony prominences, hip and heel areas.

- Lower limbs in abduction
- Relief of pressure to knees, ankles etc
- No contact between knees