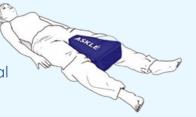

## **Preventing Pressure Ulcers in the Trochanter Area**

Pressure Ulcers in the trochanter area are frequent and dangerous. They occur mainly in patients confined to bed in supine position. Experts recommend the lateral positioning cushion at 30° to relieve pressure ulcers in trochanter and sacrum areas.