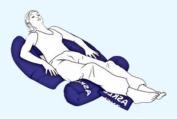

## **Preventing Pressure Ulcers in Knees & Ankles**

Pressure Ulcers in knees and ankle areas are very frequent in patients with muscle and tendon contractures of lower limbs. Experts recommend abduction of lower limbs to relieve pressure in knees and other bony prominences, hip and heel areas.

- Lower limbs in abduction
- Relief of pressure to knees, ankles etc
- No contact between knees