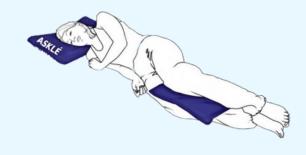

## **Preventing Pressure Ulcers in the Trochanter Area**

Pressure Ulcers in the trochanter area are frequent and dangerous. They occur mainly in patients confined to bed in supine position. Experts recommend the lateral positioning cushion at 30° to relieve pressure ulcers in trochanter and sacrum areas.

- 2 Sizes Available
- Integrated pillow for user comfort
- Easy, quick and effortless installation