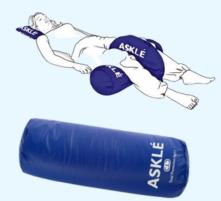

## **Preventing Pressure Ulcers in the Trochanter Area**

Pressure Ulcers in the trochanter area are frequent and dangerous. They occur mainly in patients confined to bed in supine position. Experts recommend the lateral positioning cushion at 30° to relieve pressure ulcers in trochanter and sacrum areas.