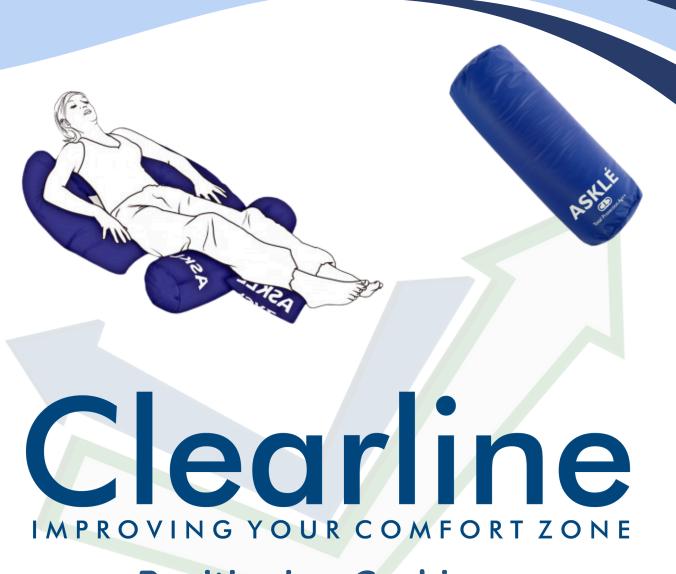

## **Preventing Pressure Ulcers in the Trochanter Area**

Pressure Ulcers in the trochanter area are frequent and dangerous. They occur mainly in patients confined to bed in supine position. Experts recommend the lateral positioning cushion at 30° to relieve pressure ulcers in trochanter and sacrum areas.

- 2 Sizes Available
- Integrated pillow for user comfort
- Easy, quick and effortless installation