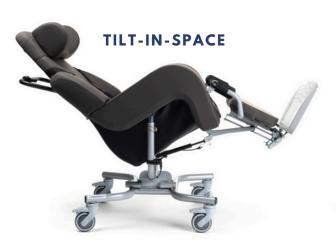

### An ideal all-round care chair, providing the user with:

Enhanced Pressure Relief Improved Postural Support Superb Comfort Ease of Use Improved Quality of Life

- Footplate Support as standard
- 4 Braked Castors (4")
- Safety Belt as standard
- Optional Tray Table
- Tilt-in-space with separate leg rest elevation
- Upgraded base & wheels available
- Removable & replaceable upholstery covers
- Small | Medium | Large

#### **TECHNICAL DATA**

• Seat width: 38 - 48 cm

Seat depth: 44 - 48 cm
Tilt inclination: 0°- 40°

• Seat height: 44.5 - 53 cm

• Height backrest: 55 - 58.5 cm

• Weight capacity: - 120kg