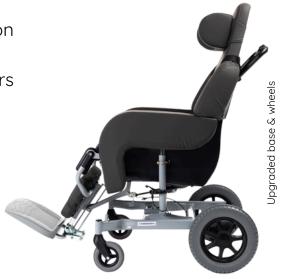

### An ideal all-round care chair, providing the user with:

Enhanced Pressure Relief Improved Postural Support Superb Comfort Ease of Use Improved Quality of Life

- Footplate Support as standard
- 4 Braked Castors (4")
- Safety Belt as standard
- Optional Tray Table
- Tilt-in-space with separate leg rest elevation
- Upgraded base & wheels available
- Removable & replaceable upholstery covers
- Small | Medium | Large