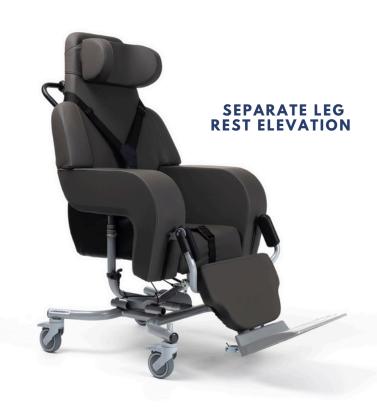

### An ideal all-round care chair, providing the user with:

Enhanced Pressure Relief Improved Postural Support Superb Comfort Ease of Use Improved Quality of Life

- Footplate Support as standard
- 4 Braked Castors (4")
- Safety Belt as standard
- Optional Tray Table
- Tilt-in-space with separate leg rest elevation
- Upgraded base & wheels available
- Removable & replaceable upholstery covers
- Small | Medium | Large