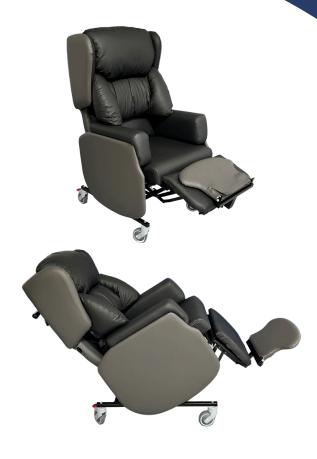

The Astro Dinton delivers incredible comfort with enhanced functionality, whilst offering a large range of support adjustments. It comes as a manual, motorised or part-motorised functioning chair with tilt-in-space, legrest elevation, and back angle recline.

- British made | Available from stock!
- Removable armrests to enable side transfers
- Manual, motorised or part-motorised versions available
- Seat width and depth adjustable
- Extra thoracic supports optional
- Medium | High | Very high pressure relief options
- Height adjustable push handle (optional)
- Negative angle legrest achievable
- Adjustable footplate removable or flip up
- 4" castors 2 locking