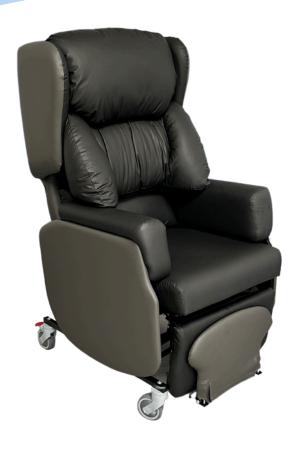

## **ASTRO DINTON**

The Astro Dinton is an ideal chair for Nursing/Care home and Loan Stores as it is multiple user friendly due to it's advanced level of adjustability. We deem it as the best value-for-money Specialist Chair that meets most needs.

The Astro Dinton delivers incredible comfort with enhanced functionality, whilst offering a large range of support adjustments. It comes as a manual, motorised or part-motorised functioning chair with tilt-in-space, legrest elevation, and back angle recline.

- British made | Available from stock!
- Removable armrests to enable side transfers
- Manual, motorised or part-motorised versions available
- Seat width and depth adjustable
- Extra thoracic supports optional
- Medium | High | Very high pressure relief options
- Height adjustable push handle (optional)
- Negative angle legrest achievable
- Adjustable footplate removable or flip up
- 4" castors 2 locking