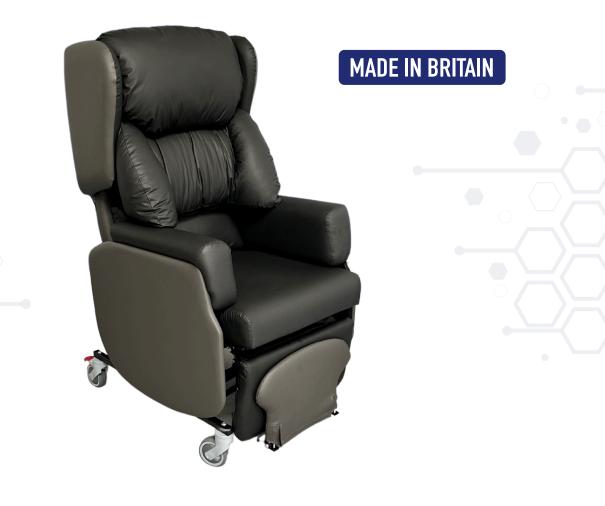

## **ASTRO DINTON**

The Astro Dinton is an ideal chair for Nursing/Care home and Loan Stores as it is multiple user friendly due to it's advanced level of adjustability. We deem it as the best value-for-money Specialist Chair that meets most needs.

The Astro Dinton delivers incredible comfort with enhanced functionality, whilst offering a large range of support adjustments. It comes as a manual, motorised or part-motorised functioning chair with tilt-in-space, legrest elevation, and back angle recline.

- British made | Available from stock!
- Removable armrests to enable side transfers
- Manual, motorised or part-motorised versions available
- Seat width and depth adjustable
- Extra thoracic supports optional
- Medium | High | Very high pressure relief options
- Height adjustable push handle (optional)
- Negative angle legrest achievable
- Adjustable footplate removable or flip up
- 4" castors 2 locking